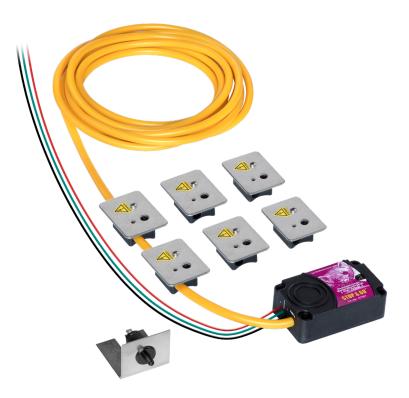

## 1 PLUS High-voltage device

Single stainless steel contact plates - connects to the on-board power supply - bonnet contact switch - connects to terminal 15

High-voltage device with six stainless steel contact plates which provide a safe but effective electric shock when the plate and the earthing contact are touched simultaneously. This is much the same as the principle behind the electric fence.

- > 12-volt connection
- Power consumption: approx. 3 mA
- 6 stainless steel contact plates
- Shock and splashproof
- > Function control light, blinking LED
- Panic protection control
- Bonnet contact switch with stainless steel bracket
- Compatible with CAN data bus
- E1 marking by the German Federal Motor Transport Authority (KBA)