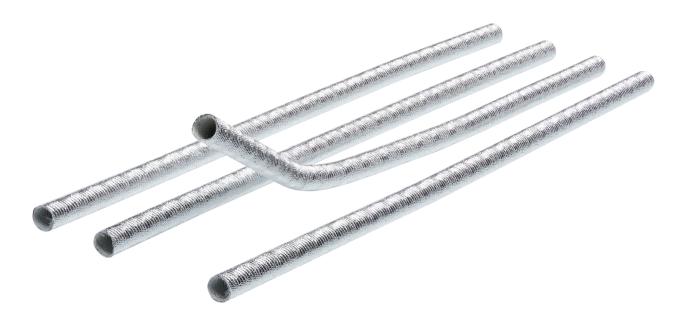

## **High temperature protective sleeving**

For universal use - mechanical bite protection

Specially developed Aluflex glass fabric sleeve for cables connected to the catalytic converter, soot particulate filter and lambda probe. Extremely heat-resistant protective sleeve, protects against radiation heat of up to 800 °C without internal heat accumulation.

Strongly recommended before using marten repellents - STOP&GO odour remover, item code 07503.

- Specially developed Aluflex glass fabric sleeve
- Internal diameter 12.50 mm
- > Withstands radiation heat of up to 800 °C
- Package of 4 x 0.50 m in mailing tube

Item code 07513 | Packaging: Mailing tube