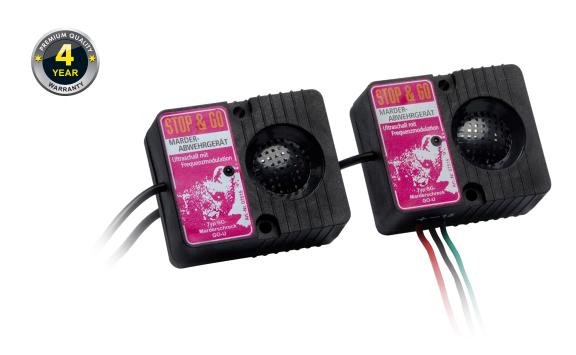

## **Ultrasonic device with 2 speakers**

Ultrasound with frequency modulation - connects to the on-board power supply - double action

Highly effective ultrasonic device connects to the on-board power supply. Frequency modulated ultrasonic tones mimic animal fear and warning cries, signalling extreme danger to the marten. No habituation effect.

Double acting marten repellent: Avoid acoustic shadow with two speakers. Especially suitable for compact engine compartments. Note: Ultrasound does not penetrate any materials.

Strongly recommended before using marten repellents – STOP&GO odour remover, item code 07503.

- > 12-volt connection
- 2 waterproof piezo speakers
- Dispersion radius: 360°
- Dispersion angle: 2 x 160°
- > Sound pressure: approx. 105 dB
- Frequency modulation to prevent habituation
- > Function control light, blinking or constant LED
- Shock and splashproof
- Very easy to install (pre-wired)
- Maintenance free
- Compatible with CAN data bus
- E1 marking by the German Federal Motor Transport Authority (KBA)