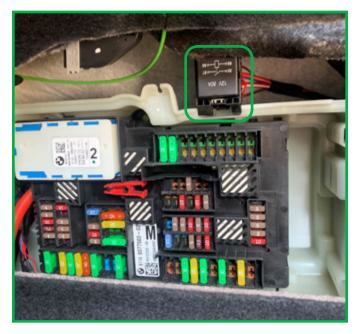

#### P-4341

BMW X5 (F15)/X6 (F16)
Relay located in the trunk of the vehicle on the right side.