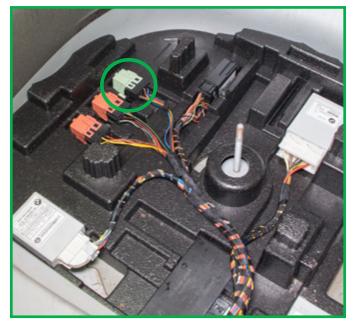

### P-3220/P-3729

BMW 5 SERIES (E61)
Relay located in the trunk of the vehicle under the spare tire compartment.