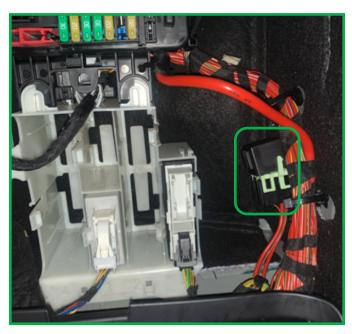

#### P-4341

BMW X5 (F15)/X6 (F16)
Relay located in the trunk of the vehicle on the right side.

#### P-2985/P-3818

BMW 5 SERIES GT (F07)
Relay located in the trunk of the vehicle on the right side.

BMW 5 SERIES WAGON (F11)
Relay located in the trunk of the vehicle
beneath the floor.

BMW 7 SERIES (F01/02/04)
Relay located in the trunk of the vehicle on the right side.