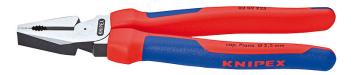

## 02 02 225 SB

## **High Leverage Combination Pliers**

- with cutting edges (hardness approx. 63 HRC) for heavy duty
- easier work due to optimised leverage
- easier cutting, powerful gripping, bending and pulling
- long cutting edges for thicker cables
- with gripping zones for flat and round material, suitable for versatile use
- High-grade special tool steel, forged, oil-hardened

| Article No.                                                      | 02 02 225 SB               |
|------------------------------------------------------------------|----------------------------|
| EAN                                                              | 4003773010555              |
| Pliers                                                           | black atramentized         |
| Head                                                             | polished                   |
| Handles                                                          | with multi-component grips |
| hard wire Ø mm                                                   | 3,0                        |
| piano wire Ø mm                                                  | 2,5                        |
| Cutting capacity copper cable, multiple-stranded (diameter) Ø mm | 14,0                       |
| Cutting capacity copper cable, multiple-stranded mm <sup>2</sup> | 25,0                       |
| Length mm                                                        | 225                        |