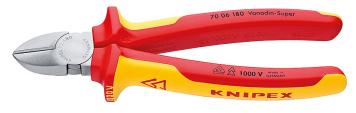

## 70 06 140 SB Diagonal Cutter

- the indispensable diagonal cutter for all-round use
- high quality material and precise workmanship for long service life
- precision cutting edges for soft and hard wire
- clean cutting of thin copper wires, also at the cutting-edge tips
- cutting edges additionally induction hardened, cutting edge hardness approx. 62 HRC
- narrow head style for use in confined areas
- Vanadium electric steel; forged, oil-hardened

| Article No.              | 70 06 140 SB                                             |           |
|--------------------------|----------------------------------------------------------|-----------|
| EAN                      | 4003773030027                                            |           |
| Pliers                   | chrome plated                                            | -         |
| Handles                  | insulated with multi-<br>component grips, VDE-<br>tested |           |
| Style                    | 0                                                        | Sli       |
| Head                     |                                                          | pr<br>tip |
| Insulation standard      | IEC 60900 DIN EN 60900                                   | wł<br>co  |
| medium hard wire Ø<br>mm | 2,5                                                      |           |
| hard wire Ø mm           | 1,8                                                      |           |
| soft wire Ø mm           | 4,0                                                      |           |
| Length mm                | 140                                                      |           |
| Net weight g             | 182                                                      |           |