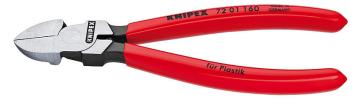

## **Diagonal Cutter for plastics**

- cutting face flush ground for nearly flush cutting of moulded plastic components from sprues
- cuts soft materials such as lead in a flush cut
- with opening spring
- Vanadium electric steel; forged, oil-hardened
- with elongated cutting edge
- improved transmission ratio for 25 % more cutting performance

| Article No.  | 72 01 160      |
|--------------|----------------|
| EAN          | 4003773041245  |
| Head         | polished       |
| Handles      | plastic coated |
| Style        | 0              |
| Length mm    | 160            |
| Net weight g | 164            |