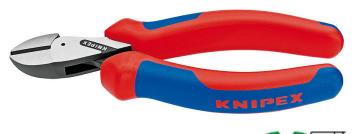

## 73 02 160

## KNIPEX X-Cut® Compact Diagonal Cutter

## high lever transmission

- Cuts finest strands as well as multi-core cables and piano wires.
- box-joint design: highest stability with low weight
- doubly supported joint axis for heaviest duty
- high cutting performance with minimum effort due to optimum coordination of the cutting edge angle and transmission ratio
- 40% less force required compared with standard diagonal cutters of the same length
- large opening width for thicker cables
- cuts precisely, even through fine copper wires
- compact, low-weight construction
- universally usable, in the assembly, maintenance and production
- Chrome vanadium heavy-duty steel, forged, oil-hardened

40% less force required compared with standard diagonal cutters of the same length

with double mounted hinged joint

| Article No.                                                      | 73 02 160                     |
|------------------------------------------------------------------|-------------------------------|
| EAN                                                              | 4003773075127                 |
| Pliers                                                           | black atramentized            |
| Head                                                             | polished                      |
| Handles                                                          | with multi-component<br>grips |
| medium hard wire Ø mm                                            | 3,8                           |
| hard wire Ø mm                                                   | 2,7                           |
| piano wire Ø mm                                                  | 2,2                           |
| Cutting capacity copper cable, multiple-stranded (diameter) Ø mm | 12,0                          |
| soft wire Ø mm                                                   | 4,8                           |
| Length mm                                                        | 160                           |
| Length mm                                                        | 160                           |
| Net weight g                                                     | 175                           |
|                                                                  |                               |