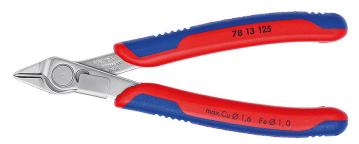

## 78 13 125

## **Electronic Super Knips®**

- ground, very sharp cutting edges without bevel for flush cutting
- precision shaped tips cut wires resting on a board from 0.2 mm dia.
- joint with stainless steel rivet
- cutting edges additionally induction hardened
- extremely smooth movement for minimum operator fatigue
- with opening spring and opening limiter
- in INOX or special tool steel
- INOX stainless steel
- cutting edge hardness approx. 54 HRC
- with lead catcher no uncontrolled loss of cut wire ends

| Article No.           | 78 13 125            |
|-----------------------|----------------------|
|                       | <u> </u>             |
| EAN                   | 4003773035398        |
| Head                  | polished             |
| Handles               | with multi-component |
|                       | grips                |
| Style                 | 1                    |
| Pliers                |                      |
| medium hard wire Ø mm | 1,0                  |
| soft wire Ø mm        | 0,2 - 1,6            |
| D mm                  | 7,5                  |
| B mm                  | 9,0                  |
| A mm                  | 13,5                 |
| Length mm             | 125                  |
| Net weight g          | 57                   |