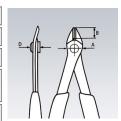

| Article No.           | 78 13 125            |
|-----------------------|----------------------|
|                       | <u> </u>             |
| EAN                   | 4003773035398        |
| Head                  | polished             |
| Handles               | with multi-component |
|                       | grips                |
| Style                 | 1                    |
| Pliers                |                      |
| medium hard wire Ø mm | 1,0                  |
| soft wire Ø mm        | 0,2 - 1,6            |
| D mm                  | 7,5                  |
| B mm                  | 9,0                  |
| A mm                  | 13,5                 |
| Length mm             | 125                  |
| Net weight g          | 57                   |