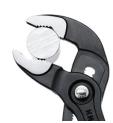

## KNIPEX Cobra® Hightech Water Pump Pliers

- push the button for adjustment on the workpiece
- fine adjustment for optimum adaptation to different sizes of workpieces and a comfortable handle width
- self-locking on pipes and nuts: no slipping on the workpiece and low handforce required
- gripping surfaces with special hardened teeth, teeth hardness approx. 61 HRC: high wear resistance and stable gripping
- box-joint design for high stability due to double guide
- reliable catching of the hinge bolt: no unintentional shifting
- guard prevents operators' fingers being pinched
- Chrome vanadium electric steel, forged, oil-hardened

Fine adjustment by pushing a button: fast and comfortable.

Teeth set against the direction of rotation have a self-locking effect and prevent slipping on the

workpiece.

Fast and firm adjustment directly on the workpiece