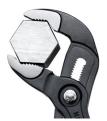

## KNIPEX Cobra® Hightech Water Pump Pliers

- push the button for adjustment on the workpiece
- fine adjustment for optimum adaptation to different sizes of workpieces and a comfortable handle width
- self-locking on pipes and nuts: no slipping on the workpiece and low handforce required
- gripping surfaces with special hardened teeth, teeth hardness approx. 61 HRC: high wear resistance and stable gripping
- box-joint design for high stability due to double guide
- reliable catching of the hinge bolt: no unintentional shifting
- guard prevents operators' fingers being pinched
- Chrome vanadium electric steel, forged, oil-hardened

Fine adjustment by pushing a button: fast and comfortable.

Teeth set against the direction of rotation have a self-locking effect and prevent slipping on the

workpiece.

Fast and firm adjustment directly on the workpiece