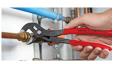

KNIPEX Cobra® - the Hightech Water Pump Pliers. No more time-consuming presetting of the required opening size. Just position the upper jaw to the workpiece, push button and move close the lower jaw, ingeniously simple.