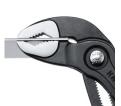

## KNIPEX Cobra® Hightech Water Pump Pliers

- push the button for adjustment on the workpiece
- fine adjustment for optimum adaptation to different sizes of workpieces and a comfortable handle width
- self-locking on pipes and nuts: no slipping on the workpiece and low handforce required
- gripping surfaces with special hardened teeth, teeth hardness approx. 61 HRC: high wear resistance and stable gripping
- box-joint design for high stability due to double guide
- reliable catching of the hinge bolt: no unintentional shifting
- guard prevents operators' fingers being pinched
- Chrome vanadium electric steel, forged, oil-hardened

KNIPEX Cobra® - the Hightech Water Pump Pliers. No more time-consuming presetting of the required opening size. Just position the upper jaw to the workpiece, push button and move close the lower jaw, ingeniously simple.

Fine adjustment by pushing a button: fast and comfortable.

Teeth set against the direction of rotation have a self-locking effect and prevent slipping on the

workpiece.

Fast and firm adjustment directly on the workpiece