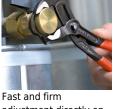

KNIPEX Cobra® - the Hightech Water Pump Pliers. No more time-consuming presetting of the required opening size. Just position the upper jaw to the workpiece, push button and move close the lower jaw, ingeniously simple.

Fine adjustment by pushing a button: fast and comfortable.

Teeth set against the direction of rotation have a self-locking effect and prevent slipping on the

workpiece.

Fast and firm adjustment directly on the workpiece