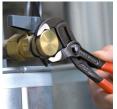

KNIPEX Cobra® - the Hightech Water Pump Pliers. No more time-consuming presetting of the required opening size. Just position the upper jaw to the workpiece, push button and move close the lower jaw, ingeniously simple.