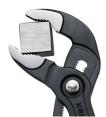

## KNIPEX Cobra® Hightech Water Pump Pliers

- push the button for adjustment on the workpiece
- fine adjustment for optimum adaptation to different sizes of workpieces and a comfortable handle width
- self-locking on pipes and nuts: no slipping on the workpiece and low handforce required
- gripping surfaces with special hardened teeth, teeth hardness approx. 61 HRC: high wear resistance and stable gripping
- box-joint design for high stability due to double guide
- reliable catching of the hinge bolt: no unintentional shifting
- guard prevents operators' fingers being pinched
- Chrome vanadium electric steel, forged, oil-hardened

Fine adjustment by pushing a button: fast and comfortable.

Teeth set against the direction of rotation have a self-locking effect and prevent slipping on the

workpiece.

Fast and firm adjustment directly on the workpiece