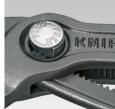

Fine adjustment by pushing a button: fast and comfortable.

Teeth set against the direction of rotation have a self-locking effect and prevent slipping on the

workpiece.

Fast and firm adjustment directly on the workpiece