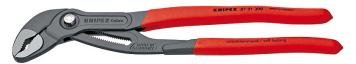

## KNIPEX Cobra® Hightech Water Pump Pliers

- push the button for adjustment on the workpiece
- fine adjustment for optimum adaptation to different sizes of workpieces and a comfortable handle width
- self-locking on pipes and nuts: no slipping on the workpiece and low handforce required
- gripping surfaces with special hardened teeth, teeth hardness approx. 61 HRC: high wear resistance and stable gripping
- box-joint design for high stability due to double guide
- reliable catching of the hinge bolt: no unintentional shifting
- guard prevents operators' fingers being pinched
- Chrome vanadium electric steel, forged, oil-hardened

KNIPEX Cobra® - the Hightech Water Pump Pliers. No more time-consuming presetting of the required opening size. Just position the upper jaw to the workpiece, push button and move close the lower jaw, ingeniously simple.

| Article No.                 | 87 01 300                     |
|-----------------------------|-------------------------------|
| EAN                         | 4003773034087                 |
| Pliers                      | grey atramentized             |
| Head                        | polished                      |
| Handles                     | with non-slip plastic coating |
| Adjustment positions        | 30                            |
| Nominal size                | 300 mm                        |
| Capacities for pipes Ø Inch | 2 3/4                         |
| Capacities for pipes Ø mm   | 70                            |
| Capacities for nuts mm      | 60                            |
| Length mm                   | 300                           |
| Net weight g                | 530                           |
|                             |                               |