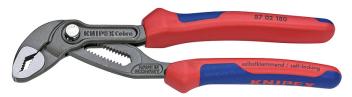

## 87 02 180 SB

## KNIPEX Cobra® Hightech Water Pump Pliers

- fine adjustment for optimum adaptation to different sizes of workpieces and a comfortable handle width
- self-locking on pipes and nuts: no slipping on the workpiece and low handforce required
- gripping surfaces with special hardened teeth, teeth hardness approx. 61 HRC: high wear resistance and stable gripping
- · box-joint design for high stability due to double guide
- reliable catching of the hinge bolt: no unintentional shifting
- guard prevents operators' fingers being pinched
- Chrome vanadium electric steel, forged, oil-hardened

| Article No.                    | 87 02 180 SB               |
|--------------------------------|----------------------------|
| EAN                            | 4003773047001              |
| Pliers                         | grey atramentized          |
| Head                           | polished                   |
| Handles                        | with multi-component grips |
| Adjustment positions           | 18                         |
| Capacities for nuts mm         | 36                         |
| Capacities for pipes Ø<br>Inch | 1 1/2                      |
| Capacities for pipes Ø mm      | 42                         |
| Length mm                      | 180                        |
| Net weight g                   | 218                        |
|                                |                            |