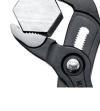

KNIPEX Cobra® - the Hightech Water Pump Pliers. No more time-consuming presetting of the required opening size. Just position the upper jaw to the workpiece, push button and move close the lower jaw, ingeniously simple.

Fine adjustment by pushing a button: fast and comfortable.

Fast and firm adjustment directly on the workpiece