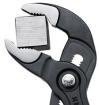

KNIPEX Cobra® - the Hightech Water Pump Pliers. No more time-consuming presetting of the required opening size. Just position the upper jaw to the workpiece, push button and move close the lower jaw, ingeniously simple.

Fine adjustment by pushing a button: fast and comfortable.

Fast and firm adjustment directly on the workpiece