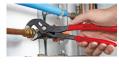

KNIPEX Cobra® - the Hightech Water Pump Pliers. No more time-consuming presetting of the required opening size. Just position the upper jaw to the workpiece, push button and move close the lower jaw, ingeniously simple.