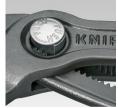

KNIPEX Cobra® - the Hightech Water Pump Pliers. No more time-consuming presetting of the required opening size. Just position the upper jaw to the workpiece, push button and move close the lower jaw, ingeniously simple.

Fine adjustment by pushing a button: fast and comfortable.

Fast and firm adjustment directly on the workpiece