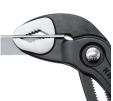

## KNIPEX Cobra® Hightech Water Pump Pliers

- fine adjustment for optimum adaptation to different sizes of workpieces and a comfortable handle width
- self-locking on pipes and nuts: no slipping on the workpiece and low handforce required
- gripping surfaces with special hardened teeth, teeth hardness approx. 61 HRC: high wear resistance and stable gripping
- · box-joint design for high stability due to double guide
- reliable catching of the hinge bolt: no unintentional shifting
- guard prevents operators' fingers being pinched
- Chrome vanadium electric steel, forged, oil-hardened

KNIPEX Cobra® - the Hightech Water Pump Pliers. No more time-consuming presetting of the required opening size. Just position the upper jaw to the workpiece, push button and move close the lower jaw, ingeniously simple.

Fine adjustment by pushing a button: fast and comfortable.

Fast and firm adjustment directly on the workpiece