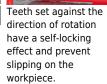

## KNIPEX Cobra® Hightech Water Pump Pliers

- fine adjustment for optimum adaptation to different sizes of workpieces and a comfortable handle width
- self-locking on pipes and nuts: no slipping on the workpiece and low handforce required
- gripping surfaces with special hardened teeth, teeth hardness approx. 61 HRC: high wear resistance and stable gripping
- · box-joint design for high stability due to double guide
- reliable catching of the hinge bolt: no unintentional shifting
- guard prevents operators' fingers being pinched
- Chrome vanadium electric steel, forged, oil-hardened