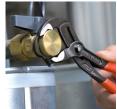

Fine adjustment by pushing a button: fast and comfortable.

Fast and firm adjustment directly on the workpiece