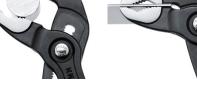

KNIPEX Cobra® - the Hightech Water Pump Pliers. No more time-consuming presetting of the required opening size. Just position the upper jaw to the workpiece, push button and move close the lower jaw, ingeniously simple.

Fine adjustment by pushing a button: fast and comfortable.

Fast and firm adjustment directly on the workpiece

Teeth set against the direction of rotation have a self-locking effect and prevent slipping on the workpiece.