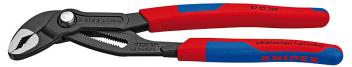

## 87 02 300 SB

## KNIPEX Cobra® Hightech Water Pump Pliers

- fine adjustment for optimum adaptation to different sizes of workpieces and a comfortable handle width
- self-locking on pipes and nuts: no slipping on the workpiece and low handforce required
- gripping surfaces with special hardened teeth, teeth hardness approx. 61 HRC: high wear resistance and stable gripping
- box-joint design for high stability due to double guide
- reliable catching of the hinge bolt: no unintentional shifting
- guard prevents operators' fingers being pinched
- Chrome vanadium electric steel, forged, oil-hardened

| 87 02 300 SB               |
|----------------------------|
|                            |
| 4003773051398              |
| grey atramentized          |
| polished                   |
| with multi-component grips |
| 30                         |
| 2 3/4                      |
| 60                         |
| 70                         |
| 300                        |
| 602                        |
|                            |