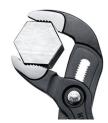

## KNIPEX Cobra® Hightech Water Pump Pliers

- fine adjustment for optimum adaptation to different sizes of workpieces and a comfortable handle width
- self-locking on pipes and nuts: no slipping on the workpiece and low handforce required
- gripping surfaces with special hardened teeth, teeth hardness approx. 61 HRC: high wear resistance and stable gripping
- box-joint design for high stability due to double guide
- reliable catching of the hinge bolt: no unintentional shifting
- guard prevents operators' fingers being pinched
- Chrome vanadium electric steel, forged, oil-hardened

Fine adjustment by pushing a button: fast and comfortable.

Fast and firm adjustment directly on the workpiece

Teeth set against the direction of rotation have a self-locking effect and prevent slipping on the workpiece.