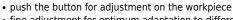

KNIPEX Cobra® - the Hightech Water Pump Pliers. No more time-consuming presetting of the required opening size. Just position the upper jaw to the workpiece, push button and move close the lower jaw, ingeniously simple.

Fine adjustment by pushing a button: fast and comfortable.

Fast and firm adjustment directly on the workpiece

Teeth set against the direction of rotation have a self-locking effect and prevent slipping on the workpiece.