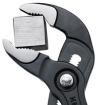

## KNIPEX Cobra® Hightech Water Pump Pliers

- fine adjustment for optimum adaptation to different sizes of workpieces and a comfortable handle width
- self-locking on pipes and nuts: no slipping on the workpiece and low handforce required
- gripping surfaces with special hardened teeth, teeth hardness approx. 61 HRC: high wear resistance and stable gripping
- box-joint design for high stability due to double guide
- reliable catching of the hinge bolt: no unintentional shifting
- guard prevents operators' fingers being pinched
- Chrome vanadium electric steel, forged, oil-hardened

KNIPEX Cobra® - the Hightech Water Pump Pliers. No more time-consuming presetting of the required opening size. Just position the upper jaw to the workpiece, push button and move close the lower jaw, ingeniously simple.

Fine adjustment by pushing a button: fast and comfortable.

Fast and firm adjustment directly on the workpiece

Teeth set against the direction of rotation have a self-locking effect and prevent slipping on the workpiece.