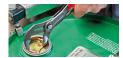

KNIPEX Cobra® - the Hightech Water Pump Pliers. No more time-consuming presetting of the required opening size. Just position the upper jaw to the workpiece, push button and move close the lower jaw, ingeniously simple.