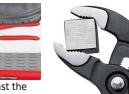

## KNIPEX Cobra® Hightech Water Pump Pliers

- fine adjustment for optimum adaptation to different sizes of workpieces and a comfortable handle width
- self-locking on pipes and nuts: no slipping on the workpiece and low handforce required
- gripping surfaces with special hardened teeth, teeth hardness approx. 61 HRC: high wear resistance and stable gripping
- box-joint design for high stability due to double guide
- reliable catching of the hinge bolt: no unintentional shifting
- guard prevents operators' fingers being pinched
- Chrome vanadium electric steel, forged, oil-hardened

Fine adjustment by pushing a button: fast and comfortable.

Fast and firm adjustment directly on the workpiece

Teeth set against the direction of rotation have a self-locking effect and prevent slipping on the workpiece.