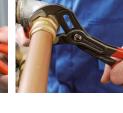

## 87 03 125 KNIPEX Cobra® Hightech Water Pump Pliers

KNIPEX Cobra® - the Hightech Water Pump Pliers. No more time-consuming presetting of the required opening size. Just position the upper jaw to the workpiece, push button and move close the lower jaw, ingeniously simple.