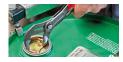

## 87 03 125 KNIPEX Cobra® Hightech Water Pump Pliers

KNIPEX Cobra® - the Hightech Water Pump Pliers. No more time-consuming presetting of the required opening size. Just position the upper jaw to the workpiece, push button and move close the lower jaw, ingeniously simple.

technical change and errors excepted

Fine adjustment by pushing a button: fast and comfortable.

Teeth set against the direction of rotation have a self-locking effect and prevent slipping on the workpiece.

Fast and firm adjustment directly on the workpiece

KNIPEX-Werk C. Gustav Putsch KG | Oberkamper Straße 13 | 42349 Wuppertal | Germany info@knipex.de | www.knipex.de