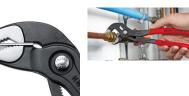

## 87 03 125 KNIPEX Cobra® Hightech Water Pump Pliers

KNIPEX Cobra® - the Hightech Water Pump Pliers. No more time-consuming presetting of the required opening size. Just position the upper jaw to the workpiece, push button and move close the lower jaw, ingeniously simple.

technical change and errors excepted

Fine adjustment by pushing a button: fast and comfortable.

Teeth set against the direction of rotation have a self-locking effect and prevent slipping on the workpiece.