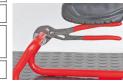

technical change and errors excepted

Fine adjustment by pushing a button: fast and comfortable.

Teeth set against the direction of rotation have a self-locking effect and prevent slipping on the workpiece.