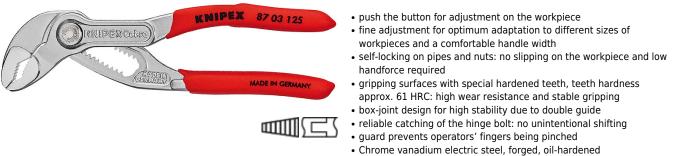

## 87 03 125 KNIPEX Cobra® Hightech Water Pump Pliers

KNIPEX Cobra® - the Hightech Water Pump Pliers. No more time-consuming presetting of the required opening size. Just position the upper jaw to the workpiece, push button and move close the lower jaw, ingeniously simple.

technical change and errors excepted

Fine adjustment by pushing a button: fast and comfortable.

Teeth set against the direction of rotation have a self-locking effect and prevent slipping on the workpiece.