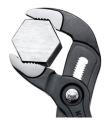

technical change and errors excepted

Fine adjustment by pushing a button: fast and comfortable.

Teeth set against the direction of rotation have a self-locking effect and prevent slipping on the workpiece.