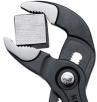

KNIPEX Cobra® - the Hightech Water Pump Pliers. No more time-consuming presetting of the required opening size. Just position the upper jaw to the workpiece, push button and move close the lower jaw, ingeniously simple.

Fine adjustment by pushing a button: fast and comfortable.

Fast and firm adjustment directly on the workpiece

Teeth set against the direction of rotation have a self-locking effect and prevent slipping on the workpiece.