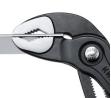

## KNIPEX Cobra<sup>®</sup> Hightech Water Pump Pliers

- push the button for adjustment on the workpiece
- fine adjustment for optimum adaptation to different sizes of workpieces and a comfortable handle width
- self-locking on pipes and nuts: no slipping on the workpiece and low handforce required
- gripping surfaces with special hardened teeth, teeth hardness approx. 61 HRC: high wear resistance and stable gripping
- box-joint design for high stability due to double guide
- reliable catching of the hinge bolt: no unintentional shifting
- guard prevents operators' fingers being pinched
- Chrome vanadium electric steel, forged, oil-hardened

Fine adjustment by pushing a button: fast and comfortable.

Fast and firm adjustment directly on the workpiece

Teeth set against the direction of rotation have a self-locking effect and prevent slipping on the workpiece.