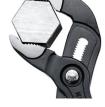

## KNIPEX Cobra<sup>®</sup> Hightech Water Pump Pliers

- push the button for adjustment on the workpiece
- fine adjustment for optimum adaptation to different sizes of workpieces and a comfortable handle width
- self-locking on pipes and nuts: no slipping on the workpiece and low handforce required
- gripping surfaces with special hardened teeth, teeth hardness approx. 61 HRC: high wear resistance and stable gripping
- box-joint design for high stability due to double guide
- reliable catching of the hinge bolt: no unintentional shifting
- guard prevents operators' fingers being pinched
- Chrome vanadium electric steel, forged, oil-hardened

Fine adjustment by pushing a button: fast and comfortable.

Fast and firm adjustment directly on the workpiece

Teeth set against the direction of rotation have a self-locking effect and prevent slipping on the workpiece.