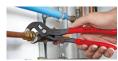

KNIPEX Cobra® - the Hightech Water Pump Pliers. No more time-consuming presetting of the required opening size. Just position the upper jaw to the workpiece, push button and move close the lower jaw, ingeniously simple.

Fine adjustment by pushing a button: fast and comfortable.

Fast and firm adjustment directly on the workpiece

Teeth set against the direction of rotation have a self-locking effect and prevent slipping on the workpiece.