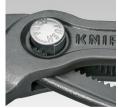

KNIPEX Cobra® - the Hightech Water Pump Pliers. No more time-consuming presetting of the required opening size. Just position the upper jaw to the workpiece, push button and move close the lower jaw, ingeniously simple.

Fine adjustment by pushing a button: fast and comfortable.

Fast and firm adjustment directly on the workpiece

Teeth set against the direction of rotation have a self-locking effect and prevent slipping on the workpiece.