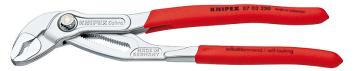

## 87 03 250

## KNIPEX Cobra<sup>®</sup> Hightech Water Pump Pliers

- push the button for adjustment on the workpiece
- fine adjustment for optimum adaptation to different sizes of workpieces and a comfortable handle width
- self-locking on pipes and nuts: no slipping on the workpiece and low handforce required
- gripping surfaces with special hardened teeth, teeth hardness approx. 61 HRC: high wear resistance and stable gripping
- box-joint design for high stability due to double guide
- reliable catching of the hinge bolt: no unintentional shifting
- guard prevents operators' fingers being pinched
- Chrome vanadium electric steel, forged, oil-hardened

KNIPEX Cobra® - the Hightech Water Pump Pliers. No more time-consuming presetting of the required opening size. Just position the upper jaw to the workpiece, push button and move close the lower jaw, ingeniously simple.

| Article No.                 | 87 03 250                        |
|-----------------------------|----------------------------------|
| EAN                         | 4003773043805                    |
| Pliers                      | chrome plated                    |
| Handles                     | with non-slip plastic<br>coating |
| Head                        |                                  |
| Adjustment positions        | 25                               |
| Nominal size                | 250 mm                           |
| Capacities for pipes Ø Inch | 2                                |
| Capacities for pipes Ø mm   | 50                               |
| Capacities for nuts mm      | 46                               |
| Length mm                   | 250                              |
| Net weight g                | 314                              |
|                             |                                  |