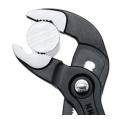

## KNIPEX Cobra<sup>®</sup> Hightech Water Pump Pliers

- push the button for adjustment on the workpiece
- fine adjustment for optimum adaptation to different sizes of workpieces and a comfortable handle width
- self-locking on pipes and nuts: no slipping on the workpiece and low handforce required
- gripping surfaces with special hardened teeth, teeth hardness approx. 61 HRC: high wear resistance and stable gripping
- box-joint design for high stability due to double guide
- reliable catching of the hinge bolt: no unintentional shifting
- guard prevents operators' fingers being pinched
- Chrome vanadium electric steel, forged, oil-hardened

KNIPEX Cobra® - the Hightech Water Pump Pliers. No more time-consuming presetting of the required opening size. Just position the upper jaw to the workpiece, push button and move close the lower jaw, ingeniously simple.