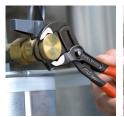

KNIPEX Cobra® - the Hightech Water Pump Pliers. No more time-consuming presetting of the required opening size. Just position the upper jaw to the workpiece, push button and move close the lower jaw, ingeniously simple.

Fine adjustment by pushing a button: fast and comfortable.

Fast and firm adjustment directly on the workpiece

Teeth set against the direction of rotation have a self-locking effect and prevent slipping on the workpiece.