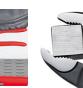

## KNIPEX Cobra<sup>®</sup> Hightech Water Pump Pliers

- push the button for adjustment on the workpiece
- fine adjustment for optimum adaptation to different sizes of workpieces and a comfortable handle width
- self-locking on pipes and nuts: no slipping on the workpiece and low handforce required
- gripping surfaces with special hardened teeth, teeth hardness approx. 61 HRC: high wear resistance and stable gripping
- box-joint design for high stability due to double guide
- reliable catching of the hinge bolt: no unintentional shifting
- guard prevents operators' fingers being pinched
- Chrome vanadium electric steel, forged, oil-hardened

KNIPEX Cobra® - the Hightech Water Pump Pliers. No more time-consuming presetting of the required opening size. Just position the upper jaw to the workpiece, push button and move close the lower jaw, ingeniously simple.