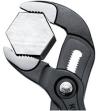

## 87 03 300 SB KNIPEX Cobra<sup>®</sup> Hightech Water Pump Pliers

- push the button for adjustment on the workpiece
- fine adjustment for optimum adaptation to different sizes of workpieces and a comfortable handle width
- self-locking on pipes and nuts: no slipping on the workpiece and low handforce required
- gripping surfaces with special hardened teeth, teeth hardness approx. 61 HRC: high wear resistance and stable gripping
- box-joint design for high stability due to double guide
- reliable catching of the hinge bolt: no unintentional shifting
- guard prevents operators' fingers being pinched
- Chrome vanadium electric steel, forged, oil-hardened