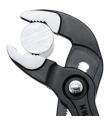

technical change and errors excepted

Fine adjustment by pushing a button: fast and comfortable.

Teeth set against the direction of rotation have a self-locking effect and prevent slipping on the workpiece.