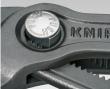

technical change and errors excepted

Fine adjustment by pushing a button: fast and comfortable.

Teeth set against the direction of rotation have a self-locking effect and prevent slipping on the workpiece.

Fast and firm adjustment directly on the workpiece

Spare Parts

| Article No. | EAN           |                                                                            |
|-------------|---------------|----------------------------------------------------------------------------|
| 87 09 01    | 4003773074724 | Assortment of spare parts for adjustment for 86/87 250/300 ) without 87 2) |