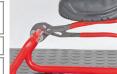

KNIPEX Cobra® - the Hightech Water Pump Pliers. No more time-consuming presetting of the required opening size. Just position the upper jaw to the workpiece, push button and move close the lower jaw, ingeniously simple.

Fast and firm adjustment directly on the workpiece

Spare Parts

| Article No. | EAN           |                                                                            |
|-------------|---------------|----------------------------------------------------------------------------|
| 87 09 01    | 4003773074724 | Assortment of spare parts for adjustment for 86/87 250/300 ) without 87 2) |