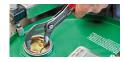

KNIPEX Cobra® - the Hightech Water Pump Pliers. No more time-consuming presetting of the required opening size. Just position the upper jaw to the workpiece, push button and move close the lower jaw, ingeniously simple.

technical change and errors excepted

Fine adjustment by pushing a button: fast and comfortable.

Teeth set against the direction of rotation have a self-locking effect and prevent slipping on the workpiece.

Fast and firm adjustment directly on the workpiece

Spare Parts

| Article No. | EAN           |                                                                            |
|-------------|---------------|----------------------------------------------------------------------------|
| 87 09 01    | 4003773074724 | Assortment of spare parts for adjustment for 86/87 250/300 ) without 87 2) |