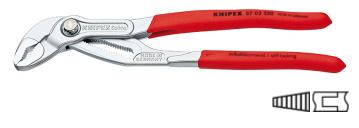

## 87 03 300 SB KNIPEX Cobra<sup>®</sup> Hightech Water Pump Pliers

- push the button for adjustment on the workpiece
- fine adjustment for optimum adaptation to different sizes of workpieces and a comfortable handle width
- self-locking on pipes and nuts: no slipping on the workpiece and low handforce required
- gripping surfaces with special hardened teeth, teeth hardness approx. 61 HRC: high wear resistance and stable gripping
- box-joint design for high stability due to double guide
- reliable catching of the hinge bolt: no unintentional shifting
- guard prevents operators' fingers being pinched
- Chrome vanadium electric steel, forged, oil-hardened

KNIPEX Cobra® - the Hightech Water Pump Pliers. No more time-consuming presetting of the required opening size. Just position the upper jaw to the workpiece, push button and move close the lower jaw, ingeniously simple.

| Article No.                    | 87 03 300 SB                  |
|--------------------------------|-------------------------------|
| EAN                            | 4003773034285                 |
| Pliers                         | chrome plated                 |
| Handles                        | with non-slip plastic coating |
| Head                           |                               |
| Adjustment positions           | 30                            |
| Capacities for pipes Ø<br>Inch | 2 3/4                         |
| Capacities for pipes Ø<br>mm   | 70                            |
| Capacities for nuts mm         | 60                            |
| Length mm                      | 300                           |
| Net weight g                   | 552                           |