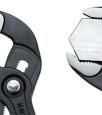

## 87 03 300 SB KNIPEX Cobra<sup>®</sup> Hightech Water Pump Pliers

- push the button for adjustment on the workpiece
- fine adjustment for optimum adaptation to different sizes of workpieces and a comfortable handle width
- self-locking on pipes and nuts: no slipping on the workpiece and low handforce required
- gripping surfaces with special hardened teeth, teeth hardness approx. 61 HRC: high wear resistance and stable gripping
- box-joint design for high stability due to double guide
- reliable catching of the hinge bolt: no unintentional shifting
- guard prevents operators' fingers being pinched
- Chrome vanadium electric steel, forged, oil-hardened

technical change and errors excepted

Fine adjustment by pushing a button: fast and comfortable.

Teeth set against the direction of rotation have a self-locking effect and prevent slipping on the workpiece.