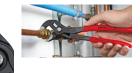

KNIPEX Cobra® - the Hightech Water Pump Pliers. No more time-consuming presetting of the required opening size. Just position the upper jaw to the workpiece, push button and move close the lower jaw, ingeniously simple.