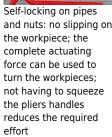

## KNIPEX Alligator® Water Pump Pliers

- more output and comfort compared to conventional water pump pliers of the same length: 9-notch adjustment positioning for 30 % more gripping capacity
- good access to the workpiece due to slim size of head and joint area
- self-locking on pipes and nuts: no slipping on the workpiece and low handforce required
- gripping surfaces with special hardened teeth, teeth hardness approx. 61 HRC: high wear resistance and stable gripping
- box-joint design for high stability due to double guide
- robust construction, insensitive to dirt; particularly suitable for outdoor work
- guard prevents operators' fingers being pinched
- Chrome vanadium electric steel, forged, oil-hardened