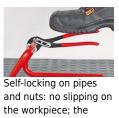

## KNIPEX Alligator® Water Pump Pliers

- more output and comfort compared to conventional water pump pliers of the same length: 9-notch adjustment positioning for 30 % more gripping capacity
- good access to the workpiece due to slim size of head and joint area
- self-locking on pipes and nuts: no slipping on the workpiece and low handforce required
- gripping surfaces with special hardened teeth, teeth hardness approx. 61 HRC: high wear resistance and stable gripping
- box-joint design for high stability due to double guide
- robust construction, insensitive to dirt; particularly suitable for outdoor work
- guard prevents operators' fingers being pinched
- Chrome vanadium electric steel, forged, oil-hardened