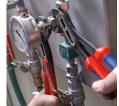

## KNIPEX Alligator® Water Pump Pliers

- more output and comfort compared to conventional water pump pliers of the same length: 9-notch adjustment positioning for 30 % more gripping capacity
- good access to the workpiece due to slim size of head and joint area
- self-locking on pipes and nuts: no slipping on the workpiece and low handforce required
- gripping surfaces with special hardened teeth, teeth hardness approx. 61 HRC: high wear resistance and stable gripping
- box-joint design for high stability due to double guide
- robust construction, insensitive to dirt; particularly suitable for outdoor work
- guard prevents operators' fingers being pinched
- Chrome vanadium electric steel, forged, oil-hardened