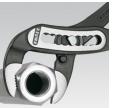

## KNIPEX Alligator® Water Pump Pliers

- more output and comfort compared to conventional water pump pliers of the same length: 9-notch adjustment positioning for 30 % more gripping capacity
- good access to the workpiece due to slim size of head and joint area
- self-locking on pipes and nuts: no slipping on the workpiece and low handforce required
- gripping surfaces with special hardened teeth, teeth hardness approx. 61 HRC: high wear resistance and stable gripping
- box-joint design for high stability due to double guide
- robust construction, insensitive to dirt; particularly suitable for outdoor work
- guard prevents operators' fingers being pinched
- Chrome vanadium electric steel, forged, oil-hardened

| Article No.                 | 88 02 180                     |  |
|-----------------------------|-------------------------------|--|
| EAN                         | 4003773044222                 |  |
| Pliers                      | black atramentized            |  |
| Head                        | polished                      |  |
| Handles                     | with multi-component<br>grips |  |
| Adjustment positions        | 9                             |  |
| Capacities for pipes Ø Inch | 1 1/2                         |  |
| Capacities for nuts mm      | 36                            |  |
| Capacities for pipes Ø mm   | 42                            |  |
| Length mm                   | 180                           |  |
| Net weight g                | 215                           |  |
|                             |                               |  |