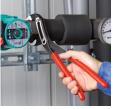

## KNIPEX Alligator® Water Pump Pliers

- more output and comfort compared to conventional water pump pliers of the same length: 9-notch adjustment positioning for 30 % more gripping capacity
- good access to the workpiece due to slim size of head and joint area
- self-locking on pipes and nuts: no slipping on the workpiece and low handforce required
- gripping surfaces with special hardened teeth, teeth hardness approx. 61 HRC: high wear resistance and stable gripping
- box-joint design for high stability due to double guide
- robust construction, insensitive to dirt; particularly suitable for outdoor work
- guard prevents operators' fingers being pinched
- Chrome vanadium electric steel, forged, oil-hardened