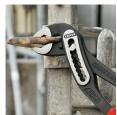

## KNIPEX Alligator® Water Pump Pliers

- more output and comfort compared to conventional water pump pliers of the same length: 9-notch adjustment positioning for 30 % more gripping capacity
- good access to the workpiece due to slim size of head and joint area
- self-locking on pipes and nuts: no slipping on the workpiece and low handforce required
- gripping surfaces with special hardened teeth, teeth hardness approx. 61 HRC: high wear resistance and stable gripping
- box-joint design for high stability due to double guide
- robust construction, insensitive to dirt; particularly suitable for outdoor work
- guard prevents operators' fingers being pinched
- Chrome vanadium electric steel, forged, oil-hardened