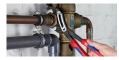

## KNIPEX Alligator® Water Pump Pliers

- more output and comfort compared to conventional water pump pliers of the same length: 9-notch adjustment positioning for 30 % more gripping capacity
- good access to the workpiece due to slim size of head and joint area
- self-locking on pipes and nuts: no slipping on the workpiece and low handforce required
- gripping surfaces with special hardened teeth, teeth hardness approx. 61 HRC: high wear resistance and stable gripping
- box-joint design for high stability due to double guide
- robust construction, insensitive to dirt; particularly suitable for outdoor work
- guard prevents operators' fingers being pinched
- Chrome vanadium electric steel, forged, oil-hardened