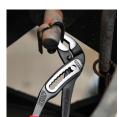

## KNIPEX Alligator® Water Pump Pliers

- more output and comfort compared to conventional water pump pliers of the same length: 9-notch adjustment positioning for 30 % more gripping capacity
- good access to the workpiece due to slim size of head and joint area
- self-locking on pipes and nuts: no slipping on the workpiece and low handforce required
- gripping surfaces with special hardened teeth, teeth hardness approx. 61 HRC: high wear resistance and stable gripping
- box-joint design for high stability due to double guide
- robust construction, insensitive to dirt; particularly suitable for outdoor work
- guard prevents operators' fingers being pinched
- Chrome vanadium electric steel, forged, oil-hardened