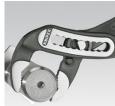

## KNIPEX Alligator® Water Pump Pliers

- more output and comfort compared to conventional water pump pliers of the same length: 9-notch adjustment positioning for 30 % more gripping capacity
- good access to the workpiece due to slim size of head and joint area
- self-locking on pipes and nuts: no slipping on the workpiece and low handforce required
- gripping surfaces with special hardened teeth, teeth hardness approx. 61 HRC: high wear resistance and stable gripping
- box-joint design for high stability due to double guide
- robust construction, insensitive to dirt; particularly suitable for outdoor work
- guard prevents operators' fingers being pinched
- Chrome vanadium electric steel, forged, oil-hardened

| Article No.                 | 88 02 180                     |  |
|-----------------------------|-------------------------------|--|
| EAN                         | 4003773044222                 |  |
| Pliers                      | black atramentized            |  |
| Head                        | polished                      |  |
| Handles                     | with multi-component<br>grips |  |
| Adjustment positions        | 9                             |  |
| Capacities for pipes Ø Inch | 1 1/2                         |  |
| Capacities for nuts mm      | 36                            |  |
| Capacities for pipes Ø mm   | 42                            |  |
| Length mm                   | 180                           |  |
| Net weight g                | 215                           |  |
|                             |                               |  |