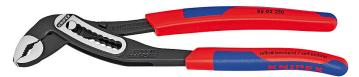

## KNIPEX Alligator® Water Pump Pliers

- more output and comfort compared to conventional water pump pliers of the same length: 9-notch adjustment positioning for 30 % more gripping capacity
- good access to the workpiece due to slim size of head and joint area
- self-locking on pipes and nuts: no slipping on the workpiece and low handforce required
- gripping surfaces with special hardened teeth, teeth hardness approx. 61 HRC: high wear resistance and stable gripping
- box-joint design for high stability due to double guide
- robust construction, insensitive to dirt; particularly suitable for outdoor work
- guard prevents operators' fingers being pinched
- Chrome vanadium electric steel, forged, oil-hardened

| Article No.                 | 88 02 180                     |  |
|-----------------------------|-------------------------------|--|
| EAN                         | 4003773044222                 |  |
| Pliers                      | black atramentized            |  |
| Head                        | polished                      |  |
| Handles                     | with multi-component<br>grips |  |
| Adjustment positions        | 9                             |  |
| Capacities for pipes Ø Inch | 1 1/2                         |  |
| Capacities for nuts mm      | 36                            |  |
| Capacities for pipes Ø mm   | 42                            |  |
| Length mm                   | 180                           |  |
| Net weight g                | 215                           |  |
|                             |                               |  |