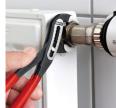

## KNIPEX Alligator® Water Pump Pliers

- more output and comfort compared to conventional water pump pliers of the same length: 9-notch adjustment positioning for 30 % more gripping capacity
- good access to the workpiece due to slim size of head and joint area
- self-locking on pipes and nuts: no slipping on the workpiece and low handforce required
- gripping surfaces with special hardened teeth, teeth hardness approx. 61 HRC: high wear resistance and stable gripping
- box-joint design for high stability due to double guide
- robust construction, insensitive to dirt; particularly suitable for outdoor work
- guard prevents operators' fingers being pinched
- Chrome vanadium electric steel, forged, oil-hardened