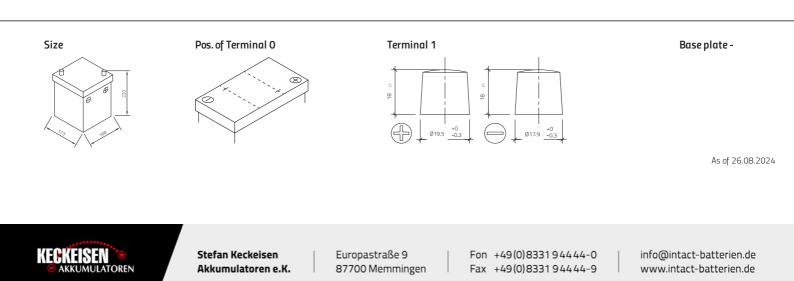

## 05611

| Volt                | бV                         |
|---------------------|----------------------------|
| Capacity            | 56 AH (c20)                |
| CCR - 18°C (EN)     | 260 A (EN)                 |
| Electrolyte         | diluted sulphuric acid     |
| Electrolyte density | 1,28 +/- 0,01 Kg/I (25° C) |
| Size (LxWxH)        | 168 x 173 x 220 mm         |
| Weight              | 7,85 kg                    |
| Pos. of Terminal    | 0                          |
| Terminal            | 1                          |
| Base plate          | -                          |