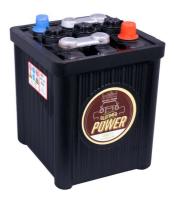

## intAct Oldtimer-Power

Low-maintenance lead-acid battery with lead-calcium-silver grids | dry-charged

Art.No.

## 05611

| Volt                | бV                         |
|---------------------|----------------------------|
| Capacity            | 56 AH (c20)                |
| CCR - 18°C (EN)     | 260 A (EN)                 |
| Electrolyte         | diluted sulphuric acid     |
| Electrolyte density | 1,28 +/- 0,01 Kg/I (25° C) |
| Size (LxWxH)        | 168 x 173 x 220 mm         |
| Weight              | 7,85 kg                    |
| Pos. of Terminal    | 0                          |
| Terminal            | 1                          |
| Base plate          | -                          |

## Starting power in retro look

Latest battery technology in classic design. The awarded vintage car battery is 80% hand-crafted. The black case sports the traditional hard-rubber look. Our recommendation if you also value a classic look in the engine compartment - without compromising on technology.