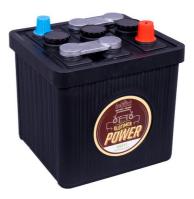

## intAct Oldtimer-Power

Low-maintenance lead-acid battery with lead-calcium-silver grids | dry-charged

Art.No.

## 06611

| Volt                | бV                         |
|---------------------|----------------------------|
| Capacity            | 66 AH (c20)                |
| CCR - 18°C (EN)     | 360 A (EN)                 |
| Electrolyte         | diluted sulphuric acid     |
| Electrolyte density | 1,28 +/- 0,01 Kg/l (25° C) |
| Size (LxWxH)        | 187 x 169 x 191 mm         |
| Weight              | 7,7 kg                     |
| Pos. of Terminal    | 0                          |
| Terminal            | 1                          |
| Base plate          | -                          |

## Starting power in retro look

Latest battery technology in classic design. The awarded vintage car battery is 80% hand-crafted. The black case sports the traditional hard-rubber look. Our recommendation if you also value a classic look in the engine compartment - without compromising on technology.