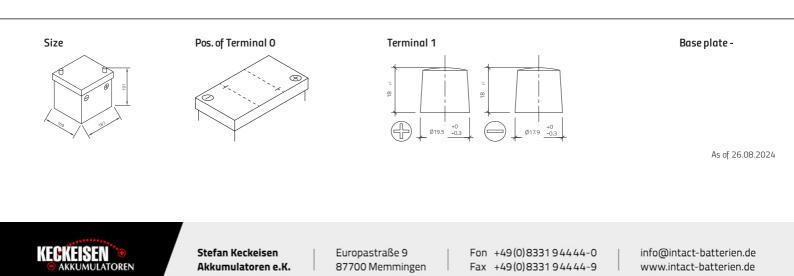

## 06611

| Volt                | бV                         |
|---------------------|----------------------------|
| Capacity            | 66 AH (c20)                |
| CCR - 18°C (EN)     | 360 A (EN)                 |
| Electrolyte         | diluted sulphuric acid     |
| Electrolyte density | 1,28 +/- 0,01 Kg/l (25° C) |
| Size (LxWxH)        | 187 x 169 x 191 mm         |
| Weight              | 7,7 kg                     |
| Pos. of Terminal    | 0                          |
| Terminal            | 1                          |
| Base plate          | -                          |