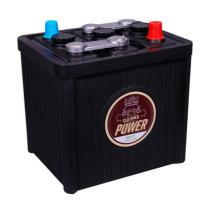

## intAct Oldtimer-Power

Low-maintenance lead-acid battery with lead-calcium-silver grids | dry-charged

Art.No.

## Starting power in retro look

Latest battery technology in classic design. The awarded vintage car battery is 80% hand-crafted. The black case sports the traditional hard-rubber look. Our recommendation if you also value a classic look in the engine compartment - without compromising on technology.