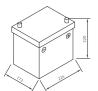

Size

Pos. of Terminal 0

Terminal 1

Base plate -

As of 26.08.2024

## 08411

| Volt                | 6V                         |
|---------------------|----------------------------|
| Capacity            | 84 AH (c20)                |
| CCR -18°C (EN)      | 390 A (EN)                 |
| Electrolyte         | diluted sulphuric acid     |
| Electrolyte density | 1,28 +/- 0,01 Kg/I (25° C) |
| Size (LxWxH)        | 224 x 173 x 220 mm         |
| Weight              | 10,15 kg                   |
| Pos. of Terminal    | 0                          |
| Terminal            | 1                          |
| Base plate          | -                          |