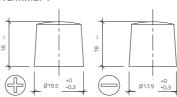

ht              | 10,15 kg                   |
| Pos. of Terminal    | 0                          |
| Terminal            | 1                          |
| Base plate          | -                          |







## Usage







## Starting power in retro look

Latest battery technology in classic design. The awarded vintage car battery is 80% hand-crafted. The black case sports the traditional hard-rubber look. Our recommendation if you also value a classic look in the engine compartment - without compromising on technology.

- » Awarded 'Testsieger' in the classic car batteries category by GTÜ 06.2018.
- » Top starting performance.
- » Longer service life.
- » For cars and trucks in 6-volt and 12-volt versions.
- » Dry-charged. Low-maintenance.

Size



Pos. of Terminal 0



Terminal 1



Base plate -

As of 26.08.2024