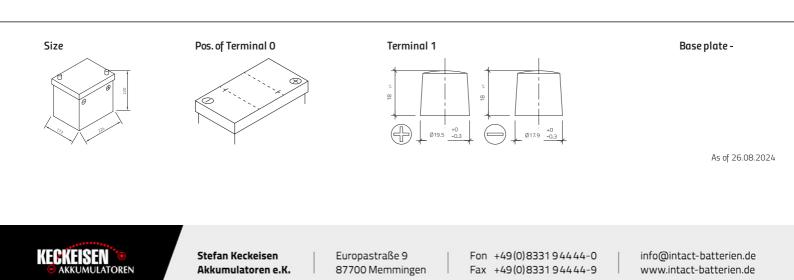

## 09611

| Volt                | бV                         |
|---------------------|----------------------------|
| Capacity            | 96 AH (c20)                |
| CCR - 18°C (EN)     | 390 A (EN)                 |
| Electrolyte         | diluted sulphuric acid     |
| Electrolyte density | 1,28 +/- 0,01 Kg/l (25° C) |
| Size (LxWxH)        | 224 x 173 x 220 mm         |
| Weight              | 10,95 kg                   |
| Pos. of Terminal    | 0                          |
| Terminal            | 1                          |
| Base plate          | -                          |