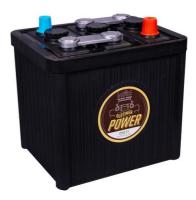

## intAct Oldtimer-Power

Low-maintenance lead-acid battery with lead-calcium-silver grids | dry-charged

Art.No.

## Starting power in retro look

Latest battery technology in classic design. The awarded vintage car battery is 80% hand-crafted. The black case sports the traditional hard-rubber look. Our recommendation if you also value a classic look in the engine compartment - without compromising on technology.

- » Awarded 'Testsieger' in the classic car batteries category by GTÜ 06.2018.
- » Top starting performance.
- » Longer service life.
- » For cars and trucks in 6-volt and 12-volt versions.
- » Dry-charged. Low-maintenance.