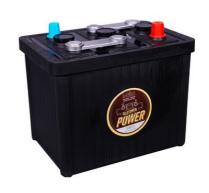

## intAct Oldtimer-Power

Low-maintenance lead-acid battery with lead-calcium-silver grids | dry-charged

Art.No.

## Starting power in retro look

Latest battery technology in classic design. The awarded vintage car battery is 80% hand-crafted. The black case sports the traditional hard-rubber look. Our recommendation if you also value a classic look in the engine compartment - without compromising on technology.

- » Awarded 'Testsieger' in the classic car batteries category by GTÜ 06.2018.
- » Top starting performance.
- » Longer service life.
- » For cars and trucks in 6-volt and 12-volt versions.
- » Dry-charged. Low-maintenance.