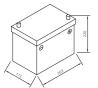

## 09811

| Volt                | 6V                         |
|---------------------|----------------------------|
| Capacity            | 98 AH (c20)                |
| CCR -18°C (EN)      | 480 A (EN)                 |
| Electrolyte         | diluted sulphuric acid     |
| Electrolyte density | 1,28 +/- 0,01 Kg/I (25° C) |
| Size (LxWxH)        | 263 x 173 x 220 mm         |
| Weight              | 11,4 kg                    |
| Pos. of Terminal    | 0                          |
| Terminal            | 1                          |
| Base plate          | -                          |

Size

Pos. of Terminal 0

Terminal 1

Base plate -

As of 26.08.2024