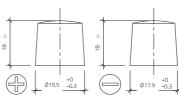

## 09811

| Volt                | 6V                         |
|---------------------|----------------------------|
| Capacity            | 98 AH (c20)                |
| CCR -18°C (EN)      | 480 A (EN)                 |
| Electrolyte         | diluted sulphuric acid     |
| Electrolyte density | 1,28 +/- 0,01 Kg/I (25° C) |
| Size (LxWxH)        | 263 x 173 x 220 mm         |
| Weight              | 11,4 kg                    |
| Pos. of Terminal    | 0                          |
| Terminal            | 1                          |
| Base plate          | -                          |

Size

Pos. of Terminal 0

Terminal 1

Base plate -

As of 26.08.2024