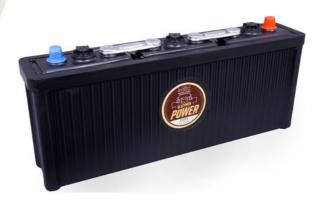

## intAct Oldtimer-Power

Low-maintenance lead-acid battery with lead-calcium-silver grids | dry-charged

Art.No.

## 11213

| Volt                | 6V                         |
|---------------------|----------------------------|
| Capacity            | 112 AH (c20)               |
| CCR - 18°C (EN)     | 540 A (EN)                 |
| Electrolyte         | diluted sulphuric acid     |
| Electrolyte density | 1,28 +/- 0,01 Kg/I (25° C) |
| Size (LxWxH)        | 503 x 98 x 230 mm          |
| Weight              | 12,85 kg                   |
| Pos. of Terminal    | 0                          |
| Terminal            | 1                          |
| Base plate          | -                          |

## Starting power in retro look

Latest battery technology in classic design. The awarded vintage car battery is 80% hand-crafted. The black case sports the traditional hard-rubber look. Our recommendation if you also value a classic look in the engine compartment - without compromising on technology.