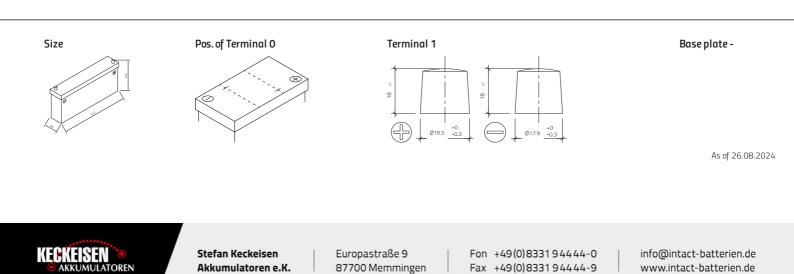

## 11213

| Volt                | 6V                         |
|---------------------|----------------------------|
| Capacity            | 112 AH (c20)               |
| CCR - 18°C (EN)     | 540 A (EN)                 |
| Electrolyte         | diluted sulphuric acid     |
| Electrolyte density | 1,28 +/- 0,01 Kg/I (25° C) |
| Size (LxWxH)        | 503 x 98 x 230 mm          |
| Weight              | 12,85 kg                   |
| Pos. of Terminal    | 0                          |
| Terminal            | 1                          |
| Base plate          | -                          |