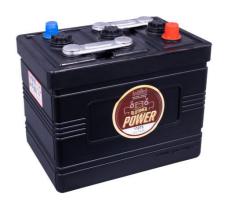

## intAct Oldtimer-Power

Low-maintenance lead-acid battery with lead-calcium-silver grids | dry-charged

Art.No.

## Starting power in retro look

Latest battery technology in classic design. The awarded vintage car battery is 80% hand-crafted. The black case sports the traditional hard-rubber look. Our recommendation if you also value a classic look in the engine compartment - without compromising on technology.