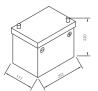

## 11215

| Volt                | 6V                         |
|---------------------|----------------------------|
| Capacity            | 112 AH (c20)               |
| CCR -18°C (EN)      | 540 A (EN)                 |
| Electrolyte         | diluted sulphuric acid     |
| Electrolyte density | 1,28 +/- 0,01 Kg/l (25° C) |
| Size (LxWxH)        | 252 x 177 x 220 mm         |
| Weight              | 13,4 kg                    |
| Pos. of Terminal    | 0                          |
| Terminal            | 1                          |
| Base plate          | -                          |

Size

Pos. of Terminal 0

Terminal 1

Base plate -

As of 26.08.2024