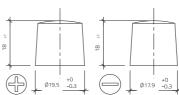

## 11215

| Volt                | 6V                         |
|---------------------|----------------------------|
| Capacity            | 112 AH (c20)               |
| CCR -18°C (EN)      | 540 A (EN)                 |
| Electrolyte         | diluted sulphuric acid     |
| Electrolyte density | 1,28 +/- 0,01 Kg/l (25° C) |
| Size (LxWxH)        | 252 x 177 x 220 mm         |
| Weight              | 13,4 kg                    |
| Pos. of Terminal    | 0                          |
| Terminal            | 1                          |
| Base plate          | -                          |

Size

Pos. of Terminal 0

Terminal 1

Base plate -

As of 26.08.2024