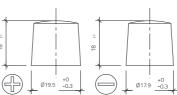

## 12018

| Volt                | 6V                         |
|---------------------|----------------------------|
| Capacity            | 120 AH (c20)               |
| CCR -18°C (EN)      | 570 A (EN)                 |
| Electrolyte         | diluted sulphuric acid     |
| Electrolyte density | 1,28 +/- 0,01 Kg/l (25° C) |
| Size (LxWxH)        | 263 x 173 x 238 mm         |
| Weight              | 13 kg                      |
| Pos. of Terminal    | 0                          |
| Terminal            | 1                          |
| Base plate          | -                          |

Size

Pos. of Terminal 0

Terminal 1

Base plate -

As of 26.08.2024