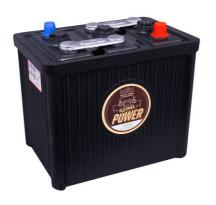

## intAct Oldtimer-Power

Low-maintenance lead-acid battery with lead-calcium-silver grids | dry-charged

Art.No.

## Starting power in retro look

Latest battery technology in classic design. The awarded vintage car battery is 80% hand-crafted. The black case sports the traditional hard-rubber look. Our recommendation if you also value a classic look in the engine compartment - without compromising on technology.

- » Awarded 'Testsieger' in the classic car batteries category by GTÜ 06.2018.
- » Top starting performance.
- » Longer service life.
- » For cars and trucks in 6-volt and 12-volt versions.
- » Dry-charged. Low-maintenance.