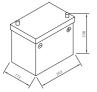

## 12018

| Volt                | 6V                         |
|---------------------|----------------------------|
| Capacity            | 120 AH (c20)               |
| CCR -18°C (EN)      | 570 A (EN)                 |
| Electrolyte         | diluted sulphuric acid     |
| Electrolyte density | 1,28 +/- 0,01 Kg/l (25° C) |
| Size (LxWxH)        | 263 x 173 x 238 mm         |
| Weight              | 13 kg                      |
| Pos. of Terminal    | 0                          |
| Terminal            | 1                          |
| Base plate          | -                          |

Size

Pos. of Terminal 0

Terminal 1

Base plate -

As of 26.08.2024