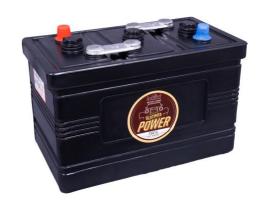

# intAct Oldtimer-Power

Low-maintenance lead-acid battery with lead-calcium-silver grids | dry-charged

Art.No.

### Starting power in retro look

Latest battery technology in classic design. The awarded vintage car battery is 80% hand-crafted. The black case sports the traditional hard-rubber look. Our recommendation if you also value a classic look in the engine compartment - without compromising on technology.

- » Awarded 'Testsieger' in the classic car batteries category by GTÜ 06.2018.
- » Top starting performance.
- » Longer service life.
- » For cars and trucks in 6-volt and 12-volt versions.
- » Dry-charged. Low-maintenance.