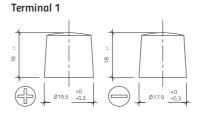

## 15012

| Volt                | 6V                         |
|---------------------|----------------------------|
| Capacity            | 150 AH (c20)               |
| CCR -18°C (EN)      | 720 A (EN)                 |
| Electrolyte         | diluted sulphuric acid     |
| Electrolyte density | 1,28 +/- 0,01 Kg/I (25° C) |
| Size (LxWxH)        | 329 x 175 x 235 mm         |
| Weight              | 15,1 kg                    |
| Pos. of Terminal    | 1                          |
| Terminal            | 1                          |
| Base plate          | -                          |

### Size Kasten: 15012

Pos. of Terminal 1

Base plate -

As of 26.08.2024