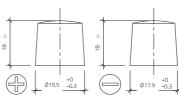

## 56014

| Volt                | 12V                        |
|---------------------|----------------------------|
| Capacity            | 60 AH (c20)                |
| CCR -18°C (EN)      | 330 A (EN)                 |
| Electrolyte         | diluted sulphuric acid     |
| Electrolyte density | 1,28 +/- 0,01 Kg/l (25° C) |
| Size (LxWxH)        | 311 x 177 x 220 mm         |
| Weight              | 18 kg                      |
| Pos. of Terminal    | 1                          |
| Terminal            | 1                          |
| Base plate          | -                          |

Size

Pos. of Terminal 1

Terminal 1

Base plate -

As of 26.08.2024