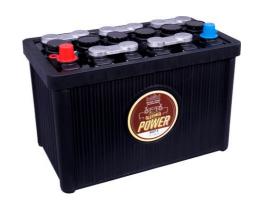

## Starting power in retro look

Latest battery technology in classic design. The awarded vintage car battery is 80% hand-crafted. The black case sports the traditional hard-rubber look. Our recommendation if you also value a classic look in the engine compartment - without compromising on technology.

- » Awarded 'Testsieger' in the classic car batteries category by GTÜ 06.2018.
- » Top starting performance.
- » Longer service life.
- » For cars and trucks in 6-volt and 12-volt versions.
- » Dry-charged. Low-maintenance.