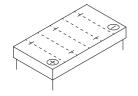

## 56014

| Volt                | 12V                        |
|---------------------|----------------------------|
| Capacity            | 60 AH (c20)                |
| CCR -18°C (EN)      | 330 A (EN)                 |
| Electrolyte         | diluted sulphuric acid     |
| Electrolyte density | 1,28 +/- 0,01 Kg/l (25° C) |
| Size (LxWxH)        | 311 x 177 x 220 mm         |
| Weight              | 18 kg                      |
| Pos. of Terminal    | 1                          |
| Terminal            | 1                          |
| Base plate          | -                          |

Size

Pos. of Terminal 1

Terminal 1

Base plate -

As of 26.08.2024