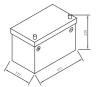

## 56014

| Volt                | 12V                        |
|---------------------|----------------------------|
| Capacity            | 60 AH (c20)                |
| CCR -18°C (EN)      | 330 A (EN)                 |
| Electrolyte         | diluted sulphuric acid     |
| Electrolyte density | 1,28 +/- 0,01 Kg/l (25° C) |
| Size (LxWxH)        | 311 x 177 x 220 mm         |
| Weight              | 18 kg                      |
| Pos. of Terminal    | 1                          |
| Terminal            | 1                          |
| Base plate          | -                          |

Size

Pos. of Terminal 1

Terminal 1

Base plate -

As of 26.08.2024