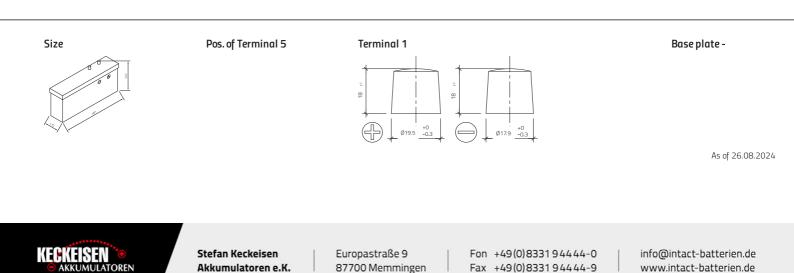

## 57016

| Volt                | 12V                        |
|---------------------|----------------------------|
| Capacity            | 70 AH (c20)                |
| CCR - 18°C (EN)     | 360 A (EN)                 |
| Electrolyte         | diluted sulphuric acid     |
| Electrolyte density | 1,28 +/- 0,01 Kg/I (25° C) |
| Size (LxWxH)        | 481 x 110 x 220 mm         |
| Weight              | 14 kg                      |
| Pos. of Terminal    | 5                          |
| Terminal            | 1                          |
| Base plate          | -                          |