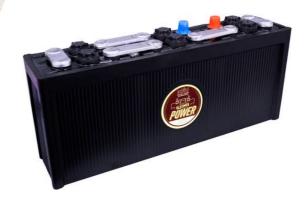

## intAct Oldtimer-Power

Low-maintenance lead-acid battery with lead-calcium-silver grids | dry-charged

Art.No.

## Starting power in retro look

Latest battery technology in classic design. The awarded vintage car battery is 80% hand-crafted. The black case sports the traditional hard-rubber look. Our recommendation if you also value a classic look in the engine compartment - without compromising on technology.

- » Awarded 'Testsieger' in the classic car batteries category by GTÜ 06.2018.
- » Top starting performance.
- » Longer service life.
- » For cars and trucks in 6-volt and 12-volt versions.
- » Dry-charged. Low-maintenance.