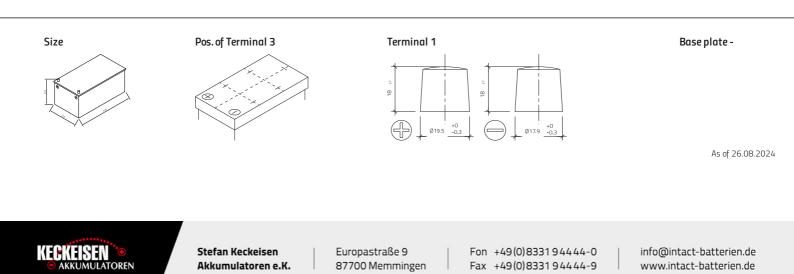

## 72512GUG

| Volt                | 12V                        |
|---------------------|----------------------------|
| Capacity            | 225 AH (c20)               |
| CCR - 18°C (EN)     | 1150 A (EN)                |
| Electrolyte         | diluted sulphuric acid     |
| Electrolyte density | 1,28 +/- 0,01 Kg/l (25° C) |
| Size (LxWxH)        | 518 x 276 x 242 mm         |
| Weight              | 58 kg                      |
| Pos. of Terminal    | 3                          |
| Terminal            | 1                          |
| Baseplate           | -                          |