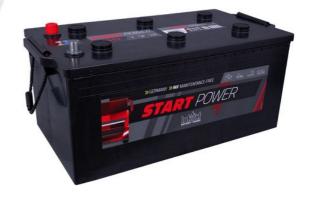

## intAct Start-Power

Calcium or hybrid battery (Ca/Ca or Sb/Ca)

Art.No.

## 72512GUG

| Volt                | 12V                        |
|---------------------|----------------------------|
| Capacity            | 225 AH (c20)               |
| CCR - 18°C (EN)     | 1150 A (EN)                |
| Electrolyte         | diluted sulphuric acid     |
| Electrolyte density | 1,28 +/- 0,01 Kg/l (25° C) |
| Size (LxWxH)        | 518 x 276 x 242 mm         |
| Weight              | 58 kg                      |
| Pos. of Terminal    | 3                          |
| Terminal            | 1                          |
| Baseplate           | -                          |

## Top performance at a great price

Designed for performance and extreme high current capability offering perfect value for money. For almost all passenger cars, coaches, trucks and agricultural machinery. Our recommendation for a solid battery when cost is a major consideration.