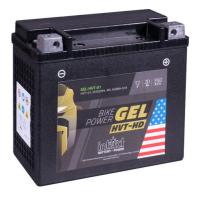

## intAct Bike-Power GEL HVT-HD

Sealed maintenance-free GEL with extra compressed plate packs | electrolyte thickened into a gel-like mass

Art.No.

## **GEL-HVT-01**

SHAKE

PROOF

OEN

Japancode GHD20HL-BS

| Volt                | 12V                     |
|---------------------|-------------------------|
| Capacity            | 20 AH (c20)             |
| CCR - 18°C (EN)     | 350 A (EN)              |
| Electrolyte         | diluted sulphuric acid  |
| Electrolyte density | 1,28+/- 0,01 Kg/I (25°) |
| Size (LxWxH)        | 175 x 87 x 155 mm       |
| Weight              | 6,4 kg                  |
| Pos. of Terminal    | 0                       |
| Terminal            | screw terminal          |
| Base plate          | -                       |

## Extremely vibration-resistant power package

Low self-discharge and particularly high currents make this battery the perfect choice for Harleys and other high-capacity bikes with lots of extra equipment. Our recommendation for motorcycles with a lot of consuming equipment and powerful engines.