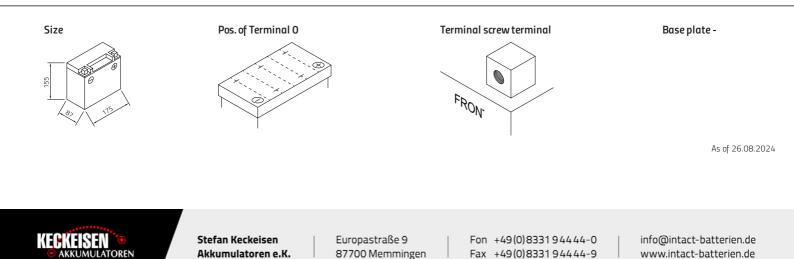

## **GEL-HVT-01**

SHAKE

PROOF

OEN

Japancode GHD20HL-BS

| Volt                | 12V                     |
|---------------------|-------------------------|
| Capacity            | 20 AH (c20)             |
| CCR - 18°C (EN)     | 350 A (EN)              |
| Electrolyte         | diluted sulphuric acid  |
| Electrolyte density | 1,28+/- 0,01 Kg/I (25°) |
| Size (LxWxH)        | 175 x 87 x 155 mm       |
| Weight              | 6,4 kg                  |
| Pos. of Terminal    | 0                       |
| Terminal            | screw terminal          |
| Base plate          | -                       |