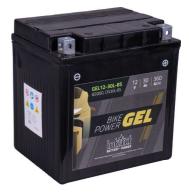

## intAct Bike-Power GEL

Sealed maintenance-free GEL battery | electrolyte thickened into a gel-like mass | wet charged

Art.No.

## GEL12-30L-BS

Japancode YIX30L-BS

| Volt                | 12V                     |
|---------------------|-------------------------|
| Capacity            | 30 AH (c20)             |
| CCR - 18°C (EN)     | 360 A (EN)              |
| Electrolyte         | diluted sulphuric acid  |
| Electrolyte density | 1,28+/- 0,01 Kg/l (25°) |
| Size (LxWxH)        | 169 x 131 x 174 mm      |
| Weight              | 9,4 kg                  |
| Pos. of Terminal    | 0                       |
| Terminal            | A                       |
| Base plate          | -                       |