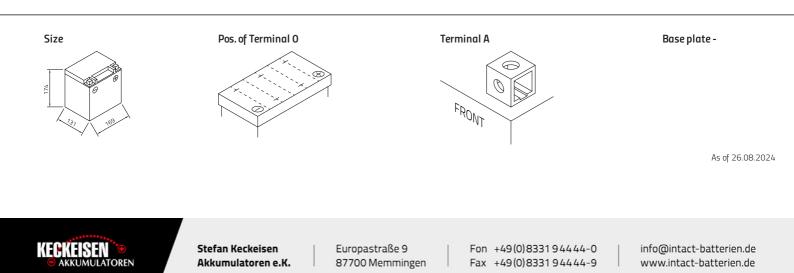

## GEL12-30L-BS

Japancode YIX30L-BS

| Volt                | 12V                     |
|---------------------|-------------------------|
| Capacity            | 30 AH (c20)             |
| CCR - 18°C (EN)     | 360 A (EN)              |
| Electrolyte         | diluted sulphuric acid  |
| Electrolyte density | 1,28+/- 0,01 Kg/l (25°) |
| Size (LxWxH)        | 169 x 131 x 174 mm      |
| Weight              | 9,4 kg                  |
| Pos. of Terminal    | 0                       |
| Terminal            | A                       |
| Base plate          | -                       |