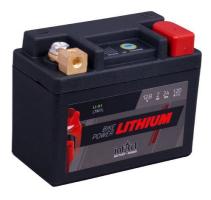

## intAct Bike-Power Lithium

Sealed maintenance-free lithium-iron-phosphate battery (LiFePO4)

Art.No.

Japancode LTM7L

75%

WEIG

**OEM** 

**JI ATOREN** 

| Volt                | 12,8V             |
|---------------------|-------------------|
| Capacity            | 2 AH (c10), 24 Wh |
| CCR - 18°C (EN)     | 120 A (CCA)       |
| Electrolyte         |                   |
| Electrolyte density | ≥1000             |
| Size (LxWxH)        | 107 x 56 x 85 mm  |
| Weight              | 0,6 kg            |
| Pos. of Terminal    | 0                 |
| Terminal            | screw terminal    |
| Baseplate           | -                 |