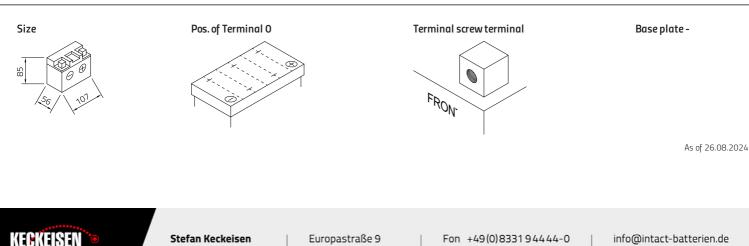

| Volt                | 12,8V             |
|---------------------|-------------------|
| Capacity            | 2 AH (c10), 24 Wh |
| CCR - 18°C (EN)     | 120 A (CCA)       |
| Electrolyte         |                   |
| Electrolyte density | ≥1000             |
| Size (LxWxH)        | 107 x 56 x 85 mm  |
| Weight              | 0,6 kg            |
| Pos. of Terminal    | 0                 |
| Terminal            | screw terminal    |
| Baseplate           | -                 |