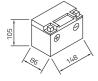

## intAct Bike-Power Lithium

Sealed maintenance-free lithium-iron-phosphate battery (LiFePO4)

Art.No.

LI-04

Japancode

LTM14

| Volt                | 12,8V             |
|---------------------|-------------------|
| Capacity            | 4 AH (c10), 48 Wh |
| CCR -18°C (EN)      | 240 A (CCA)       |
| Electrolyte         |                   |
| Electrolyte density | ≥1000             |
| Size (LxWxH)        | 148 x 86 x 105 mm |
| Weight              | 1,1 kg            |
| Pos. of Terminal    | 1                 |
| Terminal            | screw terminal    |
| Base plate          | -                 |

Size

Pos. of Terminal 1

Terminal screw terminal

Base plate -

As of 26.08.2024