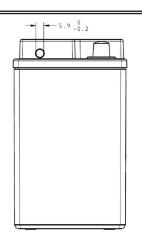

Battery Weight (kg ± 5%): 4.2 Volume acid (I ± 5%): .0 Length (mm ± 2): 150 Width (mm ± 2): 90 Height (mm ± 2): 145

**PLUGS** 1 x Vent **BLACK** Type: **HANDLES** Type: None

**OTHERS** 

Degassing Tube: No