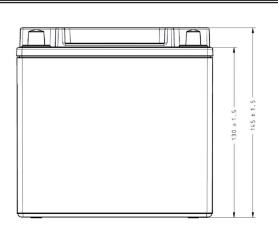

Battery Weight (kg ± 5%): 4.2 Volume acid (I ± 5%): .0 Length (mm ± 2): 150 Width (mm ± 2): 90 Height (mm ± 2): 145

**PLUGS** 1 x Vent **BLACK** Type: **HANDLES** Type: None

**OTHERS** 

Degassing Tube: No