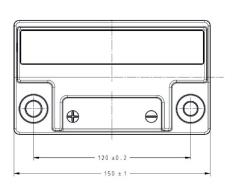

Battery Weight (kg ± 5%): 4.2 Volume acid (I ± 5%): .0 Length (mm ± 2): 150 Width (mm ± 2): 90 Height (mm ± 2): 145

**PLUGS** 1 x Vent **BLACK** Type: **HANDLES** Type: None

**OTHERS** 

Degassing Tube: No