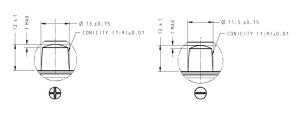

| C20 (Ah): Rc (min): 0 Cranking (A): Vibration: Endurance: Not Defined Endurance: Charge: CHARGED Technology: AGM Grid: Ca/Ca  WEIGHT AND STD. DIMENSIONS  Hold Down: B0 H.D. Adapter: No COVER  Type: (indep BLA Type: Polarity: Terminals: Small taper post (JLI Terminal Adapter: No SOCI: Ventilation: Sealed Filter: 1 Filter at Right |                                                           |                |                                        |                            |       |  |
|--------------------------------------------------------------------------------------------------------------------------------------------------------------------------------------------------------------------------------------------------------------------------------------------------------------------------------------------|-----------------------------------------------------------|----------------|----------------------------------------|----------------------------|-------|--|
| C20 (Ah): Rc (min): 0 Cranking (A): Vibration: Endurance: Not Defined Charge: CHARGED Technology: Grid: Ca/Ca  WEIGHT AND STD. DIMENSIONS  Hold Down: B0 H.D. Adapter: No COVER  Type: CHARGED Type: (indep BLA Type: Polarity: Terminals: Small taper post (JLI) Terminal Adapter: No SOCI: Ventilation: Sealed Filter: 1 Filter at Right | PERFORMANCES                                              |                |                                        | CONTAINER                  |       |  |
| Cranking (A):  Vibration: Not Defined  Endurance: Not Defined  Charge: CHARGED  Technology: AGM  Grid: Ca/Ca  WEIGHT AND STD. DIMENSIONS  COVER  Type: (indep BL/2)  Polarity: ETN 1  Terminals: Small taper post (JL/2)  Terminal Adapter: No SOCI: No Ventilation: Sealed  Filter: 1 Filter at Right                                     | C20 (Ah):                                                 |                | Hold Down:                             | В0                         | BLACK |  |
| Charge: CHARGED Technology: AGM Grid: Ca/Ca  WEIGHT AND STD. DIMENSIONS  Polarity: ETN 1 Terminals: Small taper post (JLI SOCI: No SOCI: No Ventilation: Sealed Filter: 1 Filter at Right                                                                                                                                                  | Cranking (A):                                             | •              | COVER                                  |                            |       |  |
| WEIGHT AND STD. DIMENSIONS       Ventilation:       Sealed         Filter:       1 Filter at Right                                                                                                                                                                                                                                         | Charge:<br>Technology:                                    | CHARGED<br>AGM | Polarity: Terminals: Terminal Adapter: | ETN 1<br>Small taper<br>No | ·     |  |
| 1-00001 11031 11031 110                                                                                                                                                                                                                                                                                                                    | WEIGHT AND STD. DIMENSIONS  Battery Weight (kg ± 5%): 4.2 |                | Ventilation:                           | Sealed                     | ght   |  |